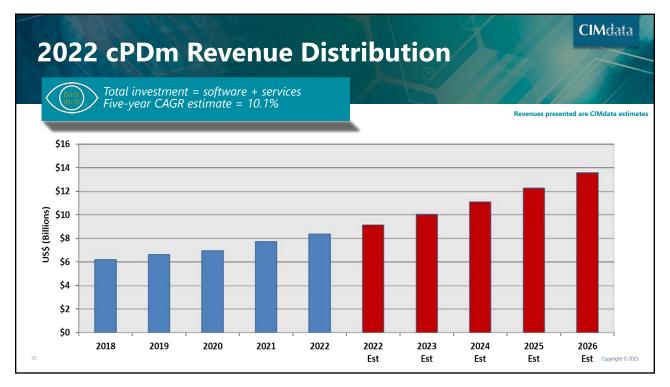

# **CIM**data<sup>®</sup>

2023 PLM Market & Industry Forum—30 March 2023

**CIM**data<sup>®</sup>

| CIM<br>CIM<br>CIM<br>CIM<br>2023 (US\$ Millions) and 5-year compound<br>annual growth rate (CAGR) |               |            |             |  |
|---------------------------------------------------------------------------------------------------|---------------|------------|-------------|--|
| Segment                                                                                           | 2023 Estimate | YoY Growth | 5 Year CAGR |  |
| cPDm Comprehensive Technology Providers                                                           | \$9,158.60    | 9.1%       | 10.1%       |  |
| cPDm-Focused Applications                                                                         | \$3,326.70    | 7.3%       | 7.7%        |  |
| Digital Manufacturing                                                                             | \$938.96      | 5.1%       | 6.6%        |  |
| SI/Reseller/VAR                                                                                   | \$9,874.46    | 6.6%       | 6.8%        |  |
| Tools                                                                                             |               |            |             |  |
| MCAD-Multi Discipline                                                                             | \$4,186.33    | 3.2%       | 3.3%        |  |
| MCAD-Design Focused                                                                               | \$4,567.27    | 8.8%       | 9.8%        |  |
| Non-Bundled CAM                                                                                   | \$1,816.31    | 7.0%       | 7.2%        |  |
| Simulation & Analysis                                                                             | \$9.839.17    | 9.2%       | 10.0%       |  |
| Other Tools (e.g., ALM)                                                                           | \$2,269.65    | 7.9%       | 7.9%        |  |
| EDA                                                                                               | \$16,695.67   | 11.7%      | 11.8%       |  |
| AEC                                                                                               | \$9,076.90    | 11.5%      | 14.4%       |  |
|                                                                                                   | +             |            |             |  |