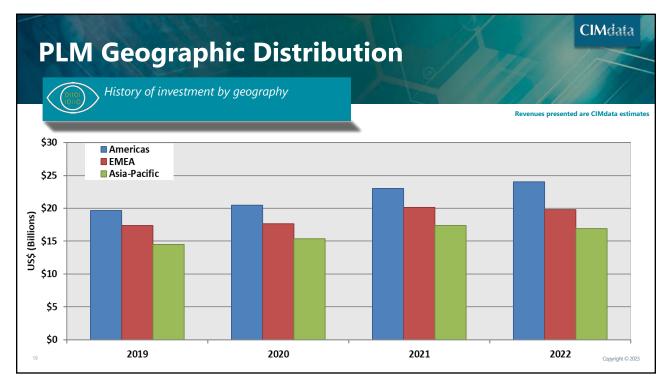

#### 2023 PLM Market & Industry Forum—30 March 2023

| Comm        | ents on Tool Segments                                                                                                                                                             |
|-------------|-----------------------------------------------------------------------------------------------------------------------------------------------------------------------------------|
|             | ill be some impact from conflict in Ukraine                                                                                                                                       |
| Segment     | Comments                                                                                                                                                                          |
| MCAD-MD     | Expect continued slow growth in this segment as auto and A&D stagnate; most opportunity in countries investing in those industries                                                |
| MCAD-DF     | DF segment often affected by recession; results buoyed by Autodesk and PTC move to subscription; SOLIDWORKS a consistent performer                                                |
| CAM         | A bit stronger growth in 2022, expect high end of historical 5-7% range                                                                                                           |
| S&A         | Significant M&A activity in market leaders, trends driving growth will remain strong (smart connected product/Industry 4.0, need for more simulation on the left side of the Vee) |
| EDA         | Strong year, even stronger for others besides the leaders; same trends as S&A                                                                                                     |
| AEC         | Key to (re)defining the built world, expanding interest in discrete PLM capabilities; oil & gas affected by energy prices, economic turmoil. Severe currency impacts in 2022      |
| Other Tools | Again, smart connected products driving investments; e.g., Atlassian up 30+% again in last fiscal year                                                                            |