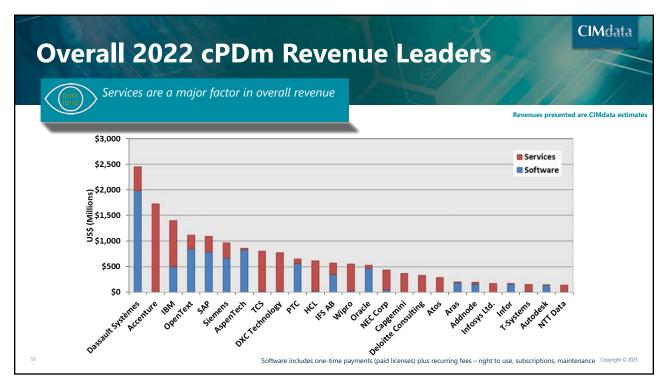

### **Revenue Ratios – Software vs. Services**

- Overall cPDm market: services are 54.6%
  - Driven by independent services providers
- Comprehensive cPDm providers
  - In 2022, Software was 73.4% vs. 26.6% for Services
  - In 2021, Software was 72.3% vs. 27.7% for Services
- Services ratio can change for several reasons
  - PLM solution providers developing products, packaging, and delivery bundles to reduce services
  - · Cloud-based products often claim to require less services, really just different types
  - Nature of services changing more need for skills in advanced PLM topics vs. IT installation and integration