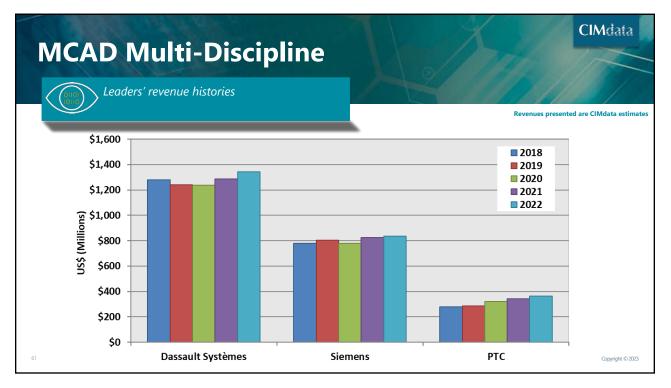

ivity in market leaders, trends driving growth will remain strong (smart connected product/Industry 4.0, need for more simulation on the left side of the Vee) |
| EDA         | Strong year, even stronger for others besides the leaders; same trends as S&A                                                                                                     |
| AEC         | Key to (re)defining the built world, expanding interest in discrete PLM capabilities; oil & gas affected by energy prices, economic turmoil. Severe currency impacts in 2022      |
| Other Tools | Again, smart connected products driving investments; e.g., Atlassian up 30+% again in last fiscal year                                                                            |



2023 PLM Market & Industry Forum—30 March 2023





**CIM**data<sup>®</sup>

2023 PLM Market & Industry Forum—30 March 2023







2023 PLM Market & Industry Forum—30 March 2023







2023 PLM Market & Industry Forum—30 March 2023





**CIM**data<sup>®</sup>

| Agenda                                                                                                                                         | V. John | CIMdata          |
|------------------------------------------------------------------------------------------------------------------------------------------------|---------|------------------|
| <ul> <li>PLM Market Analysis</li> <li>Overall cPDm Market Analysis</li> <li>PLM Provider Analysis</li> <li>Provider Sector Analysis</li> </ul> |         |                  |
| Concluding Remarks