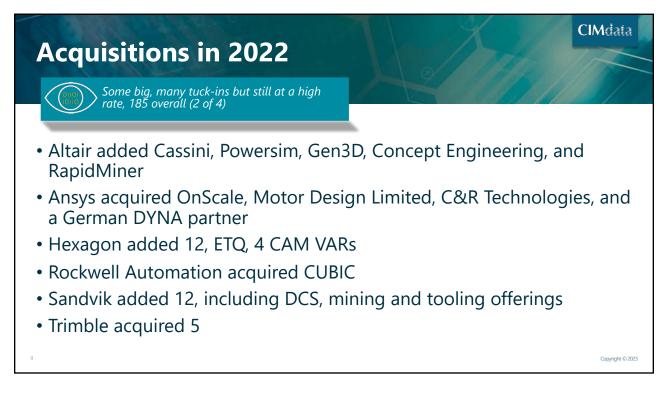

#### Acquisitions in 2022

Some big, many tuck-ins but still at a high rate, 185 overall (1 of 4)

- Aras added Minerva Group and XPLM
- Autodesk acquired Moxion and The Wild
- Centric Software added StyleSage
- Dassault Systems acquired Diota
- IBM added 6, none in the PLM space
- PTC added Codebeamer, CloudMilling, and ServiceMax
  - Spun out services business to ITC Infotech DxP Services
- Siemens acquired Avery Design Systems