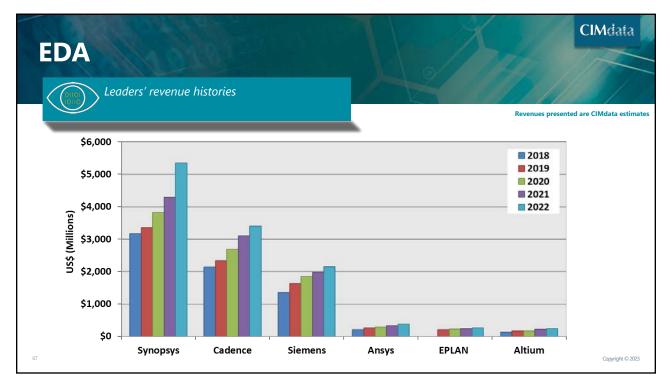

#### 2023 PLM Market & Industry Forum—30 March 2023

| Comm        | ents on Tool Segments                                                                                                                                                             |
|-------------|-----------------------------------------------------------------------------------------------------------------------------------------------------------------------------------|
|             | ill be some impact from conflict in Ukraine                                                                                                                                       |
| Segment     | Comments                                                                                                                                                                          |
| MCAD-MD     | Expect continued slow growth in this segment as auto and A&D stagnate; most opportunity in countries investing in those industries                                                |
| MCAD-DF     | DF segment often affected by recession; results buoyed by Autodesk and PTC move to subscription; SOLIDWORKS a consistent performer                                                |
| CAM         | A bit stronger growth in 2022, expect high end of historical 5-7% range                                                                                                           |
| S&A         | Significant M&A activity in market leaders, trends driving growth will remain strong (smart connected product/Industry 4.0, need for more simulation on the left side of the Vee) |
| EDA         | Strong year, even stronger for others besides the leaders; same trends as S&A                                                                                                     |
| AEC         | Key to (re)defining the built world, expanding interest in discrete PLM capabilities; oil & gas affected by energy prices, economic turmoil. Severe currency impacts in 2022      |
| Other Tools | Again, smart connected products driving investments; e.g., Atlassian up 30+% again in last fiscal year                                                                            |