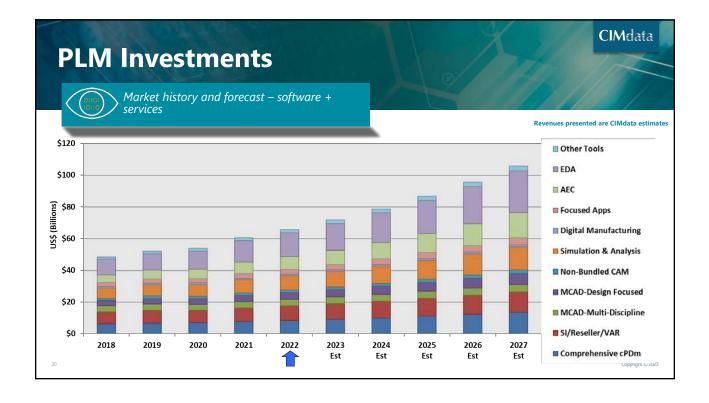

# **CIM**data<sup>®</sup>

2023 PLM Market & Industry Forum—30 March 2023

**CIM**data<sup>®</sup>

| CIM<br>CIM<br>CIM<br>CIM<br>2023 (US\$ Millions) and 5-year compound<br>annual growth rate (CAGR) |               |            |             |  |
|---------------------------------------------------------------------------------------------------|---------------|------------|-------------|--|
| Segment                                                                                           | 2023 Estimate | YoY Growth | 5 Year CAGR |  |
| cPDm Comprehensive Technology Providers                                                           | \$9,158.60    | 9.1%       | 10.1%       |  |
| cPDm-Focused Applications                                                                         | \$3,326.70    | 7.3%       | 7.7%        |  |
| Digital Manufacturing                                                                             | \$938.96      | 5.1%       | 6.6%        |  |
| SI/Reseller/VAR                                                                                   | \$9,874.46    | 6.6%       | 6.8%        |  |
| Tools                                                                                             |               |            |             |  |
| MCAD-Multi Discipline                                                                             | \$4,186.33    | 3.2%       | 3.3%        |  |
| MCAD-Design Focused                                                                               | \$4,567.27    | 8.8%       | 9.8%        |  |
| Non-Bundled CAM                                                                                   | \$1,816.31    | 7.0%       | 7.2%        |  |
| Simulation & Analysis                                                                             | \$9.839.17    | 9.2%       | 10.0%       |  |
| Other Tools (e.g., ALM)                                                                           | \$2,269.65    | 7.9%       | 7.9%        |  |
| EDA                                                                                               | \$16,695.67   | 11.7%      | 11.8%       |  |
| AEC                                                                                               | \$9,076.90    | 11.5%      | 14.4%       |  |
|                                                                                                   | +             |            |             |  |