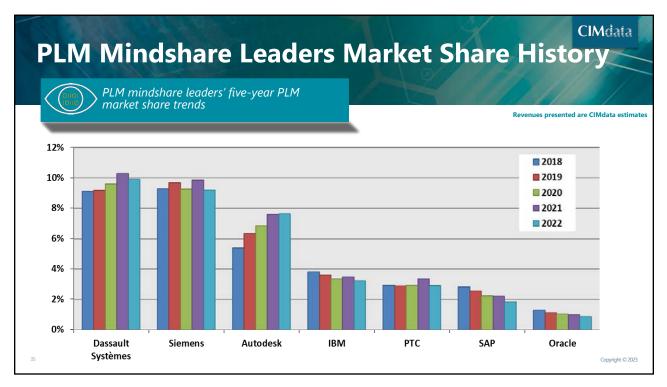

oftware was 73.4% vs. 26.6% for Services
  - In 2021, Software was 72.3% vs. 27.7% for Services
- Services ratio can change for several reasons
  - PLM solution providers developing products, packaging, and delivery bundles to reduce services
  - · Cloud-based products often claim to require less services, really just different types
  - Nature of services changing more need for skills in advanced PLM topics vs. IT installation and integration

Copyright © 2023

**CIM**data



2023 PLM Market & Industry Forum—30 March 2023







#### 2023 PLM Market & Industry Forum—30 March 2023





# **CIMd**ata<sup>®</sup>

#### 2023 PLM Market & Industry Forum—30 March 2023





# **CIMdata**°

#### 2023 PLM Market & Industry Forum—30 March 2023







2023 PLM Market & Industry Forum—30 March 2023





**CIM**data<sup>®</sup>

2023 PLM Market & Industry Forum—30 March 2023













#### 2023 PLM Market & Industry Forum—30 March 2023







#### 2023 PLM Market & Industry Forum—30 March 2023













#### 2023 PLM Market & Industry Forum—30 March 2023







#### 2023 PLM Market & Industry Forum—30 March 2023







2023 PLM Market & Industry Forum—30 March 2023





# **CIM**data<sup>®</sup>

### **2022 PLM Market Results** 2023 PLM Market & Industry Forum—30 March 2023

### Discrete cPDm



The industries of interest span more than discrete manufacturing

- PLM came out of discrete manufacturing
- Comprehensive cPDm has always been about more than just that
- Platforms can support many industries, and do!
- What if we focus on discrete?

| Aerospace and Defense             |