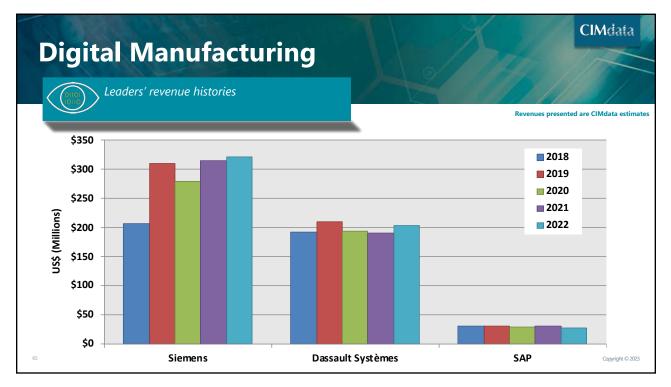

#### 2023 PLM Market & Industry Forum—30 March 2023

| Comm        | ents on Tool Segments                                                                                                                                                             |
|-------------|-----------------------------------------------------------------------------------------------------------------------------------------------------------------------------------|
|             | ill be some impact from conflict in Ukraine                                                                                                                                       |
| Segment     | Comments                                                                                                                                                                          |
| MCAD-MD     | Expect continued slow growth in this segment as auto and A&D stagnate; most opportunity in countries investing in those industries                                                |
| MCAD-DF     | DF segment often affected by recession; results buoyed by Autodesk and PTC move to subscription; SOLIDWORKS a consistent performer                                                |
| CAM         | A bit stronger growth in 2022, expect high end of historical 5-7% range                                                                                                           |
| S&A         | Significant M&A activity in market leaders, trends driving growth will remain strong (smart connected product/Industry 4.0, need for more simulation on the left side of the Vee) |
| EDA         | Strong year, even stronger for others besides the leaders; same trends as S&A                                                                                                     |
| AEC         | Key to (re)defining the built world, expanding interest in discrete PLM capabilities; oil & gas affected by energy prices, economic turmoil. Severe currency impacts in 2022      |
| Other Tools | Again, smart connected products driving investments; e.g., Atlassian up 30+% again in last fiscal year                                                                            |