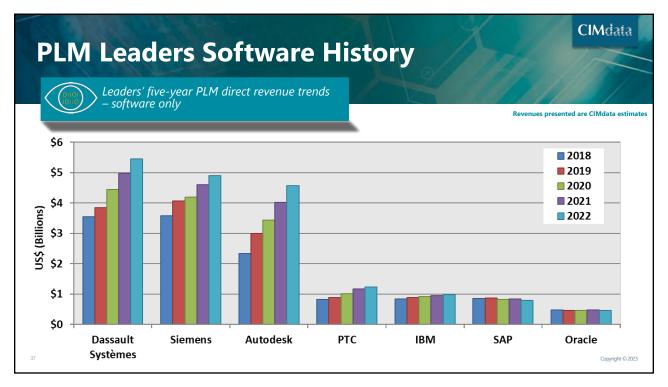

#### Acquisitions in 2022

Some big, many tuck-ins but still at a high rate, 185 overall (1 of 4)

- Aras added Minerva Group and XPLM
- Autodesk acquired Moxion and The Wild
- Centric Software added StyleSage
- Dassault Systems acquired Diota
- IBM added 6, none in the PLM space
- PTC added Codebeamer, CloudMilling, and ServiceMax
  - Spun out services business to ITC Infotech DxP Services
- Siemens acquired Avery Design Systems