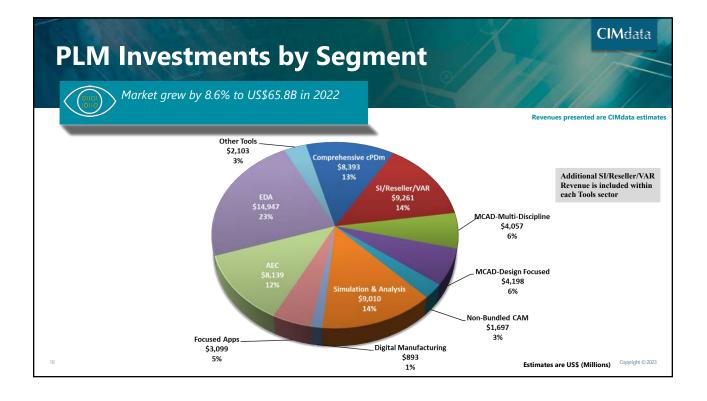

| 202 | 22 Market Results<br>Results by segment (US\$ Millions) |               | Ì de la compañía de l | CIMdata        |
|-----|---------------------------------------------------------|---------------|--------------------------------------------------------------------------------------------------------------------------------------------------------------------------------------------------------------------------------------------------------------------------------------------------------------------------------------------------------------------------------------------------------------------------------------------------------------------------------------------------------------------------------------------------------------------------------------------------------------------------------------------------------------------------------------------------------------------------------------------------------------------------------------------------------------------------------------------------------------------------------------------------------------------------------------------------------------------------------------------------------------------------------------------------------------------------------------------------------------------------------------------------------------------------------------------------------------------------------------------------------------------------------------------------------------------------------------------------------------------------------------------------------------------------------------------------------------------------------------------------------------------------------------------------------------------------------------------------------------------------------------------------------------------------------------------------------------------------------------------------------------------------------------------------------------------------------------------------------------------------------------------------------------------------------------------------------------------------------------------------------------------------------------------------------------------------------------------------------------------------------|----------------|
|     | Segment                                                 | 2022 Revenues | YoY Growth                                                                                                                                                                                                                                                                                                                                                                                                                                                                                                                                                                                                                                                                                                                                                                                                                                                                                                                                                                                                                                                                                                                                                                                                                                                                                                                                                                                                                                                                                                                                                                                                                                                                                                                                                                                                                                                                                                                                                                                                                                                                                                                     |                |
|     | cPDm Comprehensive Technology Providers                 | \$8,392.6     | 8.5%                                                                                                                                                                                                                                                                                                                                                                                                                                                                                                                                                                                                                                                                                                                                                                                                                                                                                                                                                                                                                                                                                                                                                                                                                                                                                                                                                                                                                                                                                                                                                                                                                                                                                                                                                                                                                                                                                                                                                                                                                                                                                                                           |                |
|     | cPDm-Focused Applications                               | \$3,099.2     | 8.5%                                                                                                                                                                                                                                                                                                                                                                                                                                                                                                                                                                                                                                                                                                                                                                                                                                                                                                                                                                                                                                                                                                                                                                                                                                                                                                                                                                                                                                                                                                                                                                                                                                                                                                                                                                                                                                                                                                                                                                                                                                                                                                                           |                |
|     | Digital Manufacturing                                   | \$893.4       | 2.1%                                                                                                                                                                                                                                                                                                                                                                                                                                                                                                                                                                                                                                                                                                                                                                                                                                                                                                                                                                                                                                                                                                                                                                                                                                                                                                                                                                                                                                                                                                                                                                                                                                                                                                                                                                                                                                                                                                                                                                                                                                                                                                                           |                |
|     | SI/Reseller/VAR                                         | \$9,261.4     | 7.6%                                                                                                                                                                                                                                                                                                                                                                                                                                                                                                                                                                                                                                                                                                                                                                                                                                                                                                                                                                                                                                                                                                                                                                                                                                                                                                                                                                                                                                                                                                                                                                                                                                                                                                                                                                                                                                                                                                                                                                                                                                                                                                                           |                |
|     | Tools                                                   |               |                                                                                                                                                                                                                                                                                                                                                                                                                                                                                                                                                                                                                                                                                                                                                                                                                                                                                                                                                                                                                                                                                                                                                                                                                                                                                                                                                                                                                                                                                                                                                                                                                                                                                                                                                                                                                                                                                                                                                                                                                                                                                                                                |                |
|     | MCAD-Multi-Discipline                                   | \$4,056.5     | 1.2%                                                                                                                                                                                                                                                                                                                                                                                                                                                                                                                                                                                                                                                                                                                                                                                                                                                                                                                                                                                                                                                                                                                                                                                                                                                                                                                                                                                                                                                                                                                                                                                                                                                                                                                                                                                                                                                                                                                                                                                                                                                                                                                           |                |
|     | MCAD-Design-Focused                                     | \$4,197.9     | 8.2%                                                                                                                                                                                                                                                                                                                                                                                                                                                                                                                                                                                                                                                                                                                                                                                                                                                                                                                                                                                                                                                                                                                                                                                                                                                                                                                                                                                                                                                                                                                                                                                                                                                                                                                                                                                                                                                                                                                                                                                                                                                                                                                           |                |
|     | Non-Bundled CAM                                         | \$1,697.5     | 8.1%                                                                                                                                                                                                                                                                                                                                                                                                                                                                                                                                                                                                                                                                                                                                                                                                                                                                                                                                                                                                                                                                                                                                                                                                                                                                                                                                                                                                                                                                                                                                                                                                                                                                                                                                                                                                                                                                                                                                                                                                                                                                                                                           |                |
|     | Simulation & Analysis                                   | \$9,010.2     | 8.2%                                                                                                                                                                                                                                                                                                                                                                                                                                                                                                                                                                                                                                                                                                                                                                                                                                                                                                                                                                                                                                                                                                                                                                                                                                                                                                                                                                                                                                                                                                                                                                                                                                                                                                                                                                                                                                                                                                                                                                                                                                                                                                                           |                |
|     | Other Tools (e.g., ALM)                                 | \$2,103.5     | 7.7%                                                                                                                                                                                                                                                                                                                                                                                                                                                                                                                                                                                                                                                                                                                                                                                                                                                                                                                                                                                                                                                                                                                                                                                                                                                                                                                                                                                                                                                                                                                                                                                                                                                                                                                                                                                                                                                                                                                                                                                                                                                                                                                           |                |
|     | EDA                                                     | \$14,946.9    | 12.5%                                                                                                                                                                                                                                                                                                                                                                                                                                                                                                                                                                                                                                                                                                                                                                                                                                                                                                                                                                                                                                                                                                                                                                                                                                                                                                                                                                                                                                                                                                                                                                                                                                                                                                                                                                                                                                                                                                                                                                                                                                                                                                                          |                |
|     | AEC                                                     | \$8,139.3     | 8.3%                                                                                                                                                                                                                                                                                                                                                                                                                                                                                                                                                                                                                                                                                                                                                                                                                                                                                                                                                                                                                                                                                                                                                                                                                                                                                                                                                                                                                                                                                                                                                                                                                                                                                                                                                                                                                                                                                                                                                                                                                                                                                                                           |                |
| 5   | Total                                                   | \$65,798.3    | 8.6%                                                                                                                                                                                                                                                                                                                                                                                                                                                                                                                                                                                                                                                                                                                                                                                                                                                                                                                                                                                                                                                                                                                                                                                                                                                                                                                                                                                                                                                                                                                                                                                                                                                                                                                                                                                                                                                                                                                                                                                                                                                                                                                           | Copyright © 20 |