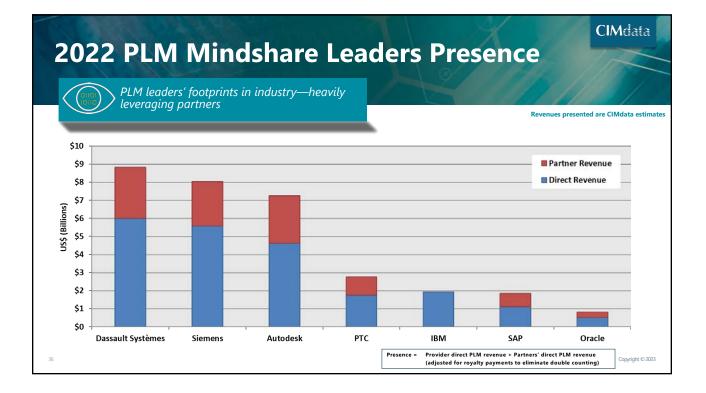

#### Acquisitions in 2022

Some big, many tuck-ins but still at a high rate, 185 overall (1 of 4)

- Aras added Minerva Group and XPLM
- Autodesk acquired Moxion and The Wild
- Centric Software added StyleSage
- Dassault Systems acquired Diota
- IBM added 6, none in the PLM space
- PTC added Codebeamer, CloudMilling, and ServiceMax
  - Spun out services business to ITC Infotech DxP Services
- Siemens acquired Avery Design Systems