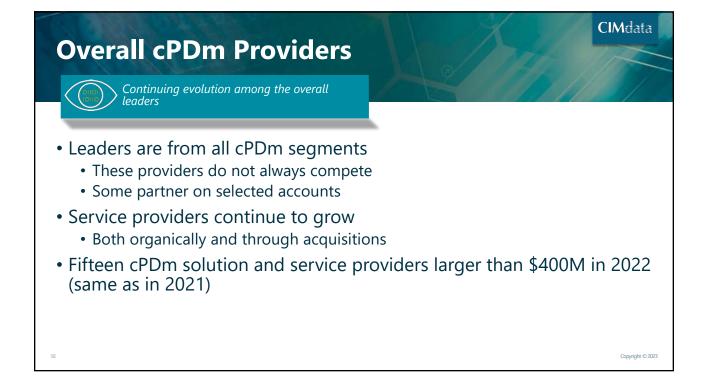

#### Acquisitions in 2022

Some big, many tuck-ins but still at a high rate, 185 overall (1 of 4)

- Aras added Minerva Group and XPLM
- Autodesk acquired Moxion and The Wild
- Centric Software added StyleSage
- Dassault Systems acquired Diota
- IBM added 6, none in the PLM space
- PTC added Codebeamer, CloudMilling, and ServiceMax
  - Spun out services business to ITC Infotech DxP Services
- Siemens acquired Avery Design Systems