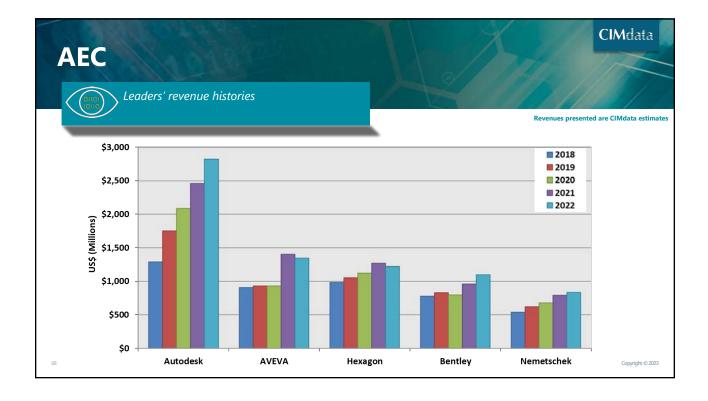

#### 2023 PLM Market & Industry Forum—30 March 2023

| Comm        | ents on Tool Segments                                                                                                                                                             |
|-------------|-----------------------------------------------------------------------------------------------------------------------------------------------------------------------------------|
|             | ill be some impact from conflict in Ukraine                                                                                                                                       |
| Segment     | Comments                                                                                                                                                                          |
| MCAD-MD     | Expect continued slow growth in this segment as auto and A&D stagnate; most opportunity in countries investing in those industries                                                |
| MCAD-DF     | DF segment often affected by recession; results buoyed by Autodesk and PTC move to subscription; SOLIDWORKS a consistent performer                                                |
| CAM         | A bit stronger growth in 2022, expect high end of historical 5-7% range                                                                                                           |
| S&A         | Significant M&A activity in market leaders, trends driving growth will remain strong (smart connected product/Industry 4.0, need for more simulation on the left side of the Vee) |
| EDA         | Strong year, even stronger for others besides the leaders; same trends as S&A                                                                                                     |
| AEC         | Key to (re)defining the built world, expanding interest in discrete PLM capabilities; oil & gas affected by energy prices, economic turmoil. Severe currency impacts in 2022      |
| Other Tools | Again, smart connected products driving investments; e.g., Atlassian up 30+% again in last fiscal year                                                                            |