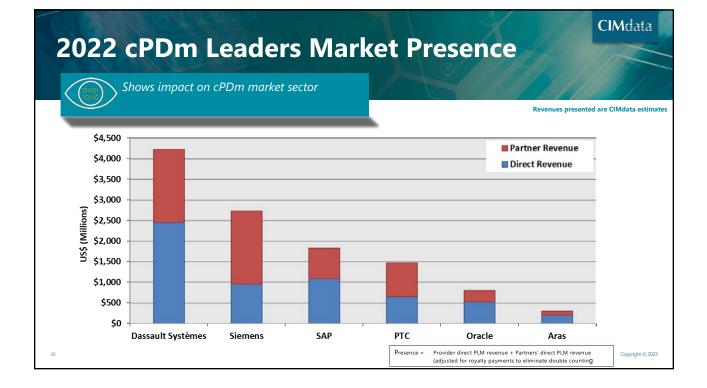

s often claim to require less services, really just different types
  - Nature of services changing more need for skills in advanced PLM topics vs. IT installation and integration

Copyright © 2023

**CIM**data



2023 PLM Market & Industry Forum—30 March 2023







#### 2023 PLM Market & Industry Forum—30 March 2023





# **CIMd**ata<sup>®</sup>

#### 2023 PLM Market & Industry Forum—30 March 2023





# **CIMdata**°

#### 2023 PLM Market & Industry Forum—30 March 2023







2023 PLM Market & Industry Forum—30 March 2023





**CIM**data<sup>®</sup>

2023 PLM Market & Industry Forum—30 March 2023













#### 2023 PLM Market & Industry Forum—30 March 2023







#### 2023 PLM Market & Industry Forum—30 March 2023













#### 2023 PLM Market & Industry Forum—30 March 2023







#### 2023 PLM Market & Industry Forum—30 March 2023







2023 PLM Market & Industry Forum—30 March 2023





# **CIM**data<sup>®</sup>

### **2022 PLM Market Results** 2023 PLM Market & Industry Forum—30 March 2023

### Discrete cPDm



The industries of interest span more than discrete manufacturing

- PLM came out of discrete manufacturing
- Comprehensive cPDm has always been about more than just that
- Platforms can support many industries, and do!
- What if we focus on discrete?

| Aerospace and Defense             |                                    |                  |                                |
|-----------------------------------|------------------------------------|------------------|--------------------------------|
| Auto & Other Transportation       | <ul> <li>auto