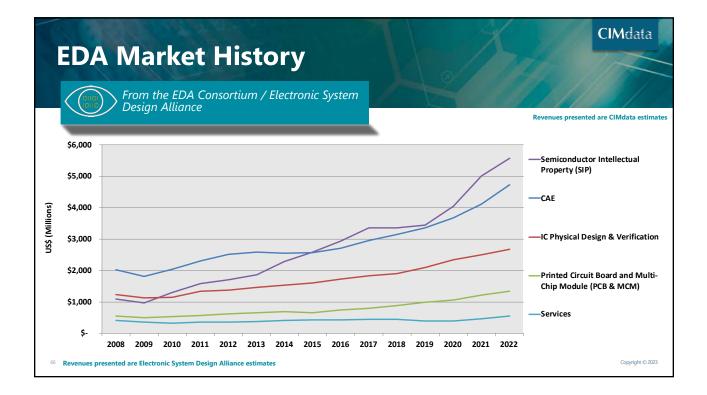

#### 2023 PLM Market & Industry Forum—30 March 2023

| Comm        | ents on Tool Segments                                                                                                                                                             |
|-------------|-----------------------------------------------------------------------------------------------------------------------------------------------------------------------------------|
|             | ill be some impact from conflict in Ukraine                                                                                                                                       |
| Segment     | Comments                                                                                                                                                                          |
| MCAD-MD     | Expect continued slow growth in this segment as auto and A&D stagnate; most opportunity in countries investing in those industries                                                |
| MCAD-DF     | DF segment often affected by recession; results buoyed by Autodesk and PTC move to subscription; SOLIDWORKS a consistent performer                                                |
| CAM         | A bit stronger growth in 2022, expect high end of historical 5-7% range                                                                                                           |
| S&A         | Significant M&A activity in market leaders, trends driving growth will remain strong (smart connected product/Industry 4.0, need for more simulation on the left side of the Vee) |
| EDA         | Strong year, even stronger for others besides the leaders; same trends as S&A                                                                                                     |
| AEC         | Key to (re)defining the built world, expanding interest in discrete PLM capabilities; oil & gas affected by energy prices, economic turmoil. Severe currency impacts in 2022      |
| Other Tools | Again, smart connected products driving investments; e.g., Atlassian up 30+% again in last fiscal year                                                                            |