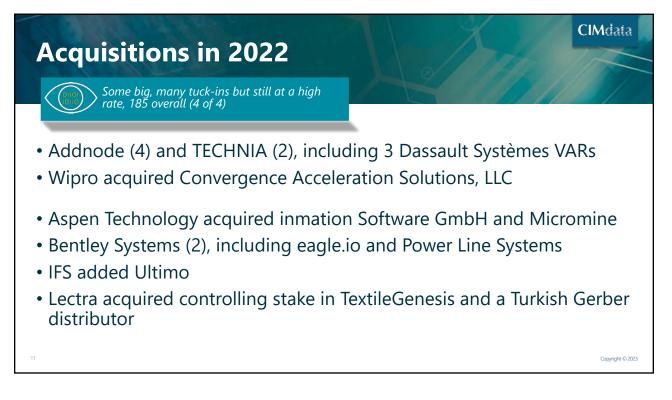

| 0.013553  | 0.0127      | 6.29%      |             |  |  |
| Australian Dollar Rupee TO US Dollar | 0.751042  | 0.69348     | 7.66%      |             |  |  |
| Norwegian Krone TO US Dollar         | 0.116394  | 0.104026    | 10.63%     | Copyright © |  |  |

#### Acquisitions in 2022



Some big, many tuck-ins but still at a high rate, 185 overall (1 of 4)

- Aras added Minerva Group and XPLM
- Autodesk acquired Moxion and The Wild
- Centric Software added StyleSage
- Dassault Systems acquired Diota
- IBM added 6, none in the PLM space
- PTC added Codebeamer, CloudMilling, and ServiceMax
  - Spun out services business to ITC Infotech DxP Services
- Siemens acquired Avery Design Systems

Copyright © 2023

**CIM**data









#### 2023 PLM Market & Industry Forum—30 March 2023





# **CIMdata**°

## **2022 PLM Market Results** 2023 PLM Market & Industry Forum—30 March 2023

#### **CIM**data **Defining PLM** Digital transformation of the lifecycle, enabled by the product innovation platform Portfolio & Program Management PLM is... Service System Management Ideation • A strategic business approach powered by a consistent set of solutions Multi- Enabled by product innovation platforms Disciplinary Lifecyle that support the extended enterprise **Optimization** An approach that spans the full lifecycle, Quality System from idea through life Realization Compliance Enables a set of evolving functional domains orchestrated by an extended Profitability enterprise-level "systems of systems" Management approach Copyright © 2023







| 202 | 22 Market Results<br>Results b