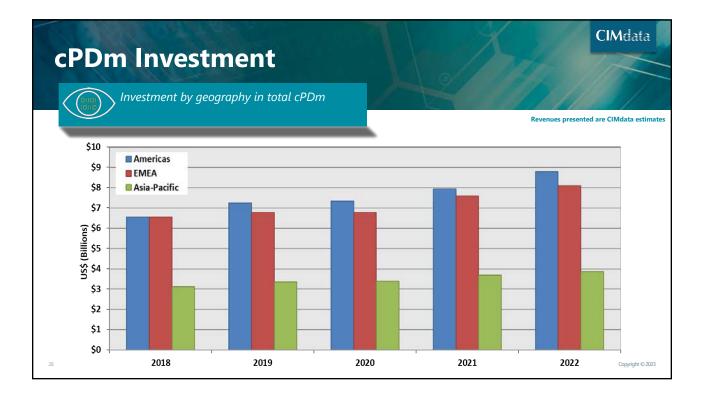

# **CIMd**ata<sup>®</sup>

#### 2023 PLM Market & Industry Forum—30 March 2023



### **Revenue Ratios – Software vs. Services**



- Overall cPDm market: services are 54.6%
  - Driven by independent services providers
- Comprehensive cPDm providers
  - In 2022, Software was 73.4% vs. 26.6% for Services
  - In 2021, Software was 72.3% vs. 27.7% for Services
- Services ratio can change for several reasons
  - PLM solution providers developing products, packaging, and delivery bundles to reduce services
  - · Cloud-based products often claim to require less services, really just different types
  - Nature of services changing more need for skills in advanced PLM topics vs. IT installation and integration

Copyright © 2023

**CIM**data



2023 PLM Market & Industry Forum—30 March 2023







#### 2023 PLM Market & Industry Forum—30 March 2023





# **CIMd**ata<sup>®</sup>

#### 2023 PLM Market & Industry Forum—30 March 2023





# **CIMdata**°

#### 2023 PLM Market & Industry Forum—30 March 2023







2023 PLM Market & Industry Forum—30 March 2023





**CIM**data<sup>®</sup>

2023 PLM Market & Industry Forum—30 March 2023













#### 2023 PLM Market & Industry Forum—30 March 2023







#### 2023 PLM Market & Industry Forum—30 March 2023













#### 2023 PLM Market & Industry Forum—30 March 2023







#### 2023 PLM Market & Industry Forum—30 March 2023







2023 PLM Market & Industry Forum—30 March 2023





# **CIM**data<sup>®</sup>

### **2022 PLM Market Results** 2023 PLM Market & Industry Forum—30 March 2023

### Discrete cPDm



The industries of int