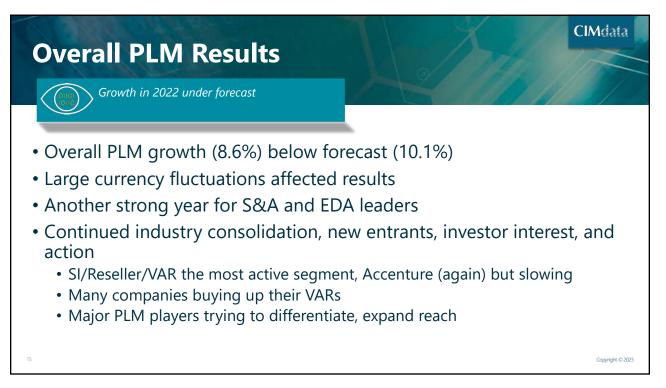

| 202 | 22 Market Results<br>Results by segment (US\$ Millions) |               | Ì de la compañía de l | CIMdata        |
|-----|---------------------------------------------------------|---------------|--------------------------------------------------------------------------------------------------------------------------------------------------------------------------------------------------------------------------------------------------------------------------------------------------------------------------------------------------------------------------------------------------------------------------------------------------------------------------------------------------------------------------------------------------------------------------------------------------------------------------------------------------------------------------------------------------------------------------------------------------------------------------------------------------------------------------------------------------------------------------------------------------------------------------------------------------------------------------------------------------------------------------------------------------------------------------------------------------------------------------------------------------------------------------------------------------------------------------------------------------------------------------------------------------------------------------------------------------------------------------------------------------------------------------------------------------------------------------------------------------------------------------------------------------------------------------------------------------------------------------------------------------------------------------------------------------------------------------------------------------------------------------------------------------------------------------------------------------------------------------------------------------------------------------------------------------------------------------------------------------------------------------------------------------------------------------------------------------------------------------------|----------------|
|     | Segment                                                 | 2022 Revenues | YoY Growth                                                                                                                                                                                                                                                                                                                                                                                                                                                                                                                                                                                                                                                                                                                                                                                                                                                                                                                                                                                                                                                                                                                                                                                                                                                                                                                                                                                                                                                                                                                                                                                                                                                                                                                                                                                                                                                                                                                                                                                                                                                                                                                     |                |
|     | cPDm Comprehensive Technology Providers                 | \$8,392.6     | 8.5%                                                                                                                                                                                                                                                                                                                                                                                                                                                                                                                                                                                                                                                                                                                                                                                                                                                                                                                                                                                                                                                                                                                                                                                                                                                                                                                                                                                                                                                                                                                                                                                                                                                                                                                                                                                                                                                                                                                                                                                                                                                                                                                           |                |
|     | cPDm-Focused Applications                               | \$3,099.2     | 8.5%                                                                                                                                                                                                                                                                                                                                                                                                                                                                                                                                                                                                                                                                                                                                                                                                                                                                                                                                                                                                                                                                                                                                                                                                                                                                                                                                                                                                                                                                                                                                                                                                                                                                                                                                                                                                                                                                                                                                                                                                                                                                                                                           |                |
|     | Digital Manufacturing                                   | \$893.4       | 2.1%                                                                                                                                                                                                                                                                                                                                                                                                                                                                                                                                                                                                                                                                                                                                                                                                                                                                                                                                                                                                                                                                                                                                                                                                                                                                                                                                                                                                                                                                                                                                                                                                                                                                                                                                                                                                                                                                                                                                                                                                                                                                                                                           |                |
|     | SI/Reseller/VAR                                         | \$9,261.4     | 7.6%                                                                                                                                                                                                                                                                                                                                                                                                                                                                                                                                                                                                                                                                                                                                                                                                                                                                                                                                                                                                                                                                                                                                                                                                                                                                                                                                                                                                                                                                                                                                                                                                                                                                                                                                                                                                                                                                                                                                                                                                                                                                                                                           |                |
|     | Tools                                                   |               |                                                                                                                                                                                                                                                                                                                                                                                                                                                                                                                                                                                                                                                                                                                                                                                                                                                                                                                                                                                                                                                                                                                                                                                                                                                                                                                                                                                                                                                                                                                                                                                                                                                                                                                                                                                                                                                                                                                                                                                                                                                                                                                                |                |
|     | MCAD-Multi-Discipline                                   | \$4,056.5     | 1.2%                                                                                                                                                                                                                                                                                                                                                                                                                                                                                                                                                                                                                                                                                                                                                                                                                                                                                                                                                                                                                                                                                                                                                                                                                                                                                                                                                                                                                                                                                                                                                                                                                                                                                                                                                                                                                                                                                                                                                                                                                                                                                                                           |                |
|     | MCAD-Design-Focused                                     | \$4,197.9     | 8.2%                                                                                                                                                                                                                                                                                                                                                                                                                                                                                                                                                                                                                                                                                                                                                                                                                                                                                                                                                                                                                                                                                                                                                                                                                                                                                                                                                                                                                                                                                                                                                                                                                                                                                                                                                                                                                                                                                                                                                                                                                                                                                                                           |                |
|     | Non-Bundled CAM                                         | \$1,697.5     | 8.1%                                                                                                                                                                                                                                                                                                                                                                                                                                                                                                                                                                                                                                                                                                                                                                                                                                                                                                                                                                                                                                                                                                                                                                                                                                                                                                                                                                                                                                                                                                                                                                                                                                                                                                                                                                                                                                                                                                                                                                                                                                                                                                                           |                |
|     | Simulation & Analysis                                   | \$9,010.2     | 8.2%                                                                                                                                                                                                                                                                                                                                                                                                                                                                                                                                                                                                                                                                                                                                                                                                                                                                                                                                                                                                                                                                                                                                                                                                                                                                                                                                                                                                                                                                                                                                                                                                                                                                                                                                                                                                                                                                                                                                                                                                                                                                                                                           |                |
|     | Other Tools (e.g., ALM)                                 | \$2,103.5     | 7.7%                                                                                                                                                                                                                                                                                                                                                                                                                                                                                                                                                                                                                                                                                                                                                                                                                                                                                                                                                                                                                                                                                                                                                                                                                                                                                                                                                                                                                                                                                                                                                                                                                                                                                                                                                                                                                                                                                                                                                                                                                                                                                                                           |                |
|     | EDA                                                     | \$14,946.9    | 12.5%                                                                                                                                                                                                                                                                                                                                                                                                                                                                                                                                                                                                                                                                                                                                                                                                                                                                                                                                                                                                                                                                                                                                                                                                                                                                                                                                                                                                                                                                                                                                                                                                                                                                                                                                                                                                                                                                                                                                                                                                                                                                                                                          |                |
|     | AEC                                                     | \$8,139.3     | 8.3%                                                                                                                                                                                                                                                                                                                                                                                                                                                                                                                                                                                                                                                                                                                                                                                                                                                                                                                                                                                                                                                                                                                                                                                                                                                                                                                                                                                                                                                                                                                                                                                                                                                                                                                                                                                                                                                                                                                                                                                                                                                                                                                           |                |
| 5   | Total                                                   | \$65,798.3    | 8.6%                                                                                                                                                                                                                                                                                                                                                                                                                                                                                                                                                                                                                                                                                                                                                                                                                                                                                                                                                                                                                                                                                                                                                                                                                                                                                                                                                                                                                                                                                                                                                                                                                                                                                                                                                                                                                                                                                                                                                                                                                                                                                                                           | Copyright © 20 |