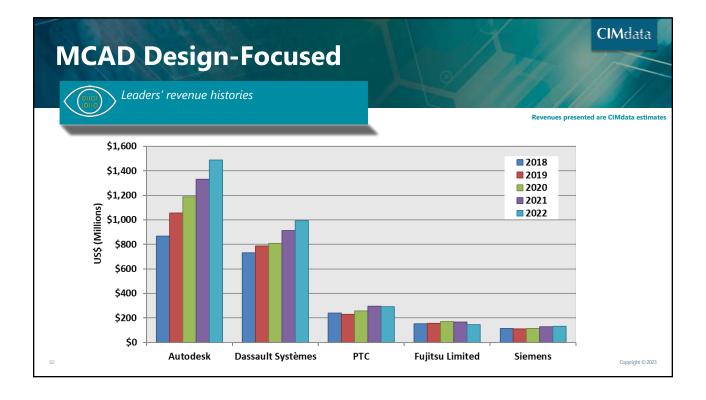

#### 2023 PLM Market & Industry Forum—30 March 2023

| Comm        | ents on Tool Segments                                                                                                                                                             |
|-------------|-----------------------------------------------------------------------------------------------------------------------------------------------------------------------------------|
|             | ill be some impact from conflict in Ukraine                                                                                                                                       |
| Segment     | Comments                                                                                                                                                                          |
| MCAD-MD     | Expect continued slow growth in this segment as auto and A&D stagnate; most opportunity in countries investing in those industries                                                |
| MCAD-DF     | DF segment often affected by recession; results buoyed by Autodesk and PTC move to subscription; SOLIDWORKS a consistent performer                                                |
| CAM         | A bit stronger growth in 2022, expect high end of historical 5-7% range                                                                                                           |
| S&A         | Significant M&A activity in market leaders, trends driving growth will remain strong (smart connected product/Industry 4.0, need for more simulation on the left side of the Vee) |
| EDA         | Strong year, even stronger for others besides the leaders; same trends as S&A                                                                                                     |
| AEC         | Key to (re)defining the built world, expanding interest in discrete PLM capabilities; oil & gas affected by energy prices, economic turmoil. Severe currency impacts in 2022      |
| Other Tools | Again, smart connected products driving investments; e.g., Atlassian up 30+% again in last fiscal year                                                                            |