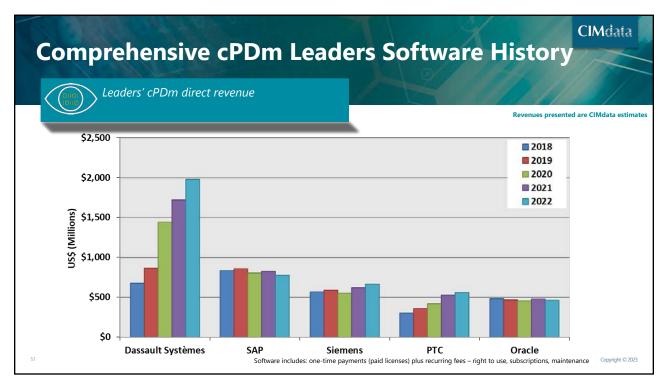

or skills in advanced PLM topics vs. IT installation and integration

Copyright © 2023

**CIM**data



2023 PLM Market & Industry Forum—30 March 2023







#### 2023 PLM Market & Industry Forum—30 March 2023





# **CIMd**ata<sup>®</sup>

#### 2023 PLM Market & Industry Forum—30 March 2023





# **CIMdata**°

#### 2023 PLM Market & Industry Forum—30 March 2023







2023 PLM Market & Industry Forum—30 March 2023





**CIM**data<sup>®</sup>

2023 PLM Market & Industry Forum—30 March 2023













#### 2023 PLM Market & Industry Forum—30 March 2023







#### 2023 PLM Market & Industry Forum—30 March 2023













#### 2023 PLM Market & Industry Forum—30 March 2023







#### 2023 PLM Market & Industry Forum—30 March 2023







2023 PLM Market & Industry Forum—30 March 2023





# **CIM**data<sup>®</sup>

### **2022 PLM Market Results** 2023 PLM Market & Industry Forum—30 March 2023

### Discrete cPDm



The industries of interest span more than discrete manufacturing

- PLM came out of discrete manufacturing
- Comprehensive cPDm has always been about more than just that
- Platforms can support many industries, and do!
- What if we focus on discrete?

| Aerospace and Defense             |                                    |                  |                                |
|-----------------------------------|------------------------------------|------------------|--------------------------------|
| Auto & Other Transportation       | <ul> <li>automotive, tr</li> </ul> | uck, bus, train, | motorcycle                     |
| Electronics - electronics, tele