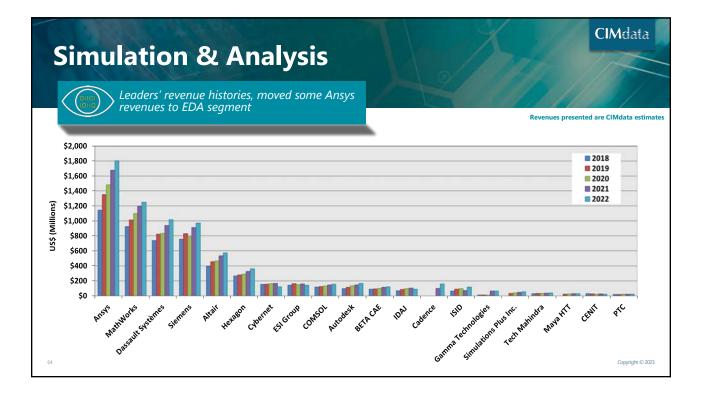

#### 2023 PLM Market & Industry Forum—30 March 2023

| Comm        | ents on Tool Segments                                                                                                                                                             |
|-------------|-----------------------------------------------------------------------------------------------------------------------------------------------------------------------------------|
|             | ill be some impact from conflict in Ukraine                                                                                                                                       |
| Segment     | Comments                                                                                                                                                                          |
| MCAD-MD     | Expect continued slow growth in this segment as auto and A&D stagnate; most opportunity in countries investing in those industries                                                |
| MCAD-DF     | DF segment often affected by recession; results buoyed by Autodesk and PTC move to subscription; SOLIDWORKS a consistent performer                                                |
| CAM         | A bit stronger growth in 2022, expect high end of historical 5-7% range                                                                                                           |
| S&A         | Significant M&A activity in market leaders, trends driving growth will remain strong (smart connected product/Industry 4.0, need for more simulation on the left side of the Vee) |
| EDA         | Strong year, even stronger for others besides the leaders; same trends as S&A                                                                                                     |
| AEC         | Key to (re)defining the built world, expanding interest in discrete PLM capabilities; oil & gas affected by energy prices, economic turmoil. Severe currency impacts in 2022      |
| Other Tools | Again, smart connected products driving investments; e.g., Atlassian up 30+% again in last fiscal year                                                                            |