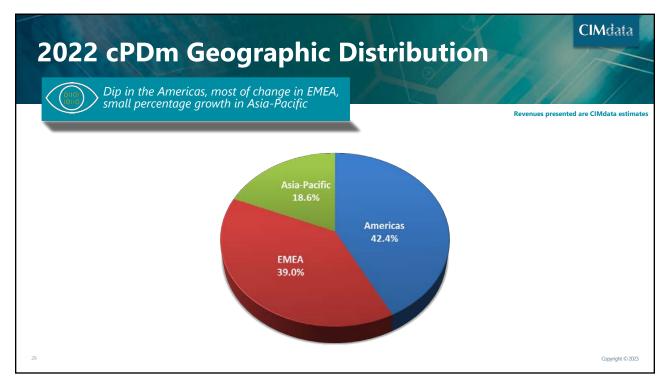

ustry Forum—30 March 2023



### **Revenue Ratios – Software vs. Services**



- Overall cPDm market: services are 54.6%
  - Driven by independent services providers
- Comprehensive cPDm providers
  - In 2022, Software was 73.4% vs. 26.6% for Services
  - In 2021, Software was 72.3% vs. 27.7% for Services
- Services ratio can change for several reasons
  - PLM solution providers developing products, packaging, and delivery bundles to reduce services
  - · Cloud-based products often claim to require less services, really just different types
  - Nature of services changing more need for skills in advanced PLM topics vs. IT installation and integration

Copyright © 2023

**CIM**data



2023 PLM Market & Industry Forum—30 March 2023







#### 2023 PLM Market & Industry Forum—30 March 2023





# **CIMd**ata<sup>®</sup>

#### 2023 PLM Market & Industry Forum—30 March 2023





# **CIMdata**°

#### 2023 PLM Market & Industry Forum—30 March 2023







2023 PLM Market & Industry Forum—30 March 2023





**CIM**data<sup>®</sup>

2023 PLM Market & Industry Forum—30 March 2023













#### 2023 PLM Market & Industry Forum—30 March 2023







#### 2023 PLM Market & Industry Forum—30 March 2023













#### 2023 PLM Market & Industry Forum—30 March 2023







#### 2023 PLM Market & Industry Forum—30 March 2023







2023 PLM Market & Industry Forum—30 March 2023





# **CIM**data<sup>®</sup>

### **2022 PLM Market Results** 2023 PLM Market & Industry Forum—30 March 2023

### Discrete cPDm



The industries of interest span more than discrete manufacturing

- PLM came o