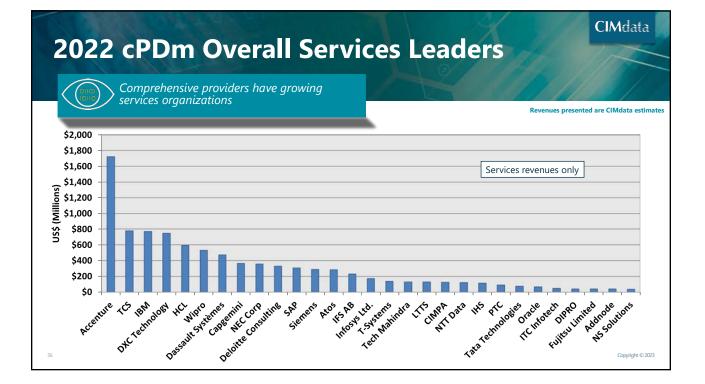

|                  |                                |
| Utilities - electricity, gas, wat | er and drainage                    | , telecom opera  | ators                          |
| Shipbuilding                      |                                    |                  |                                |
| Construction - civil engineering  | ng, EPC, home                      | building         |                                |
| Infrastructure - roadways, air    | ports, harbors,                    | railway system   | IS                             |
| Other - financial services, ins   | urance, etc.                       |                  |                                |

Copyright © 2023

**CIM**data





#### 2023 PLM Market & Industry Forum—30 March 2023







2023 PLM Market & Industry Forum—30 March 2023





# **CIMd**ata<sup>®</sup>

#### 2023 PLM Market & Industry Forum—30 March 2023



| Comm        | ents on Tool Segments                                                                                                                                                             |
|-------------|-----------------------------------------------------------------------------------------------------------------------------------------------------------------------------------|
|             | ill be some impact from conflict in Ukraine                                                                                                                                       |
| Segment     | Comments