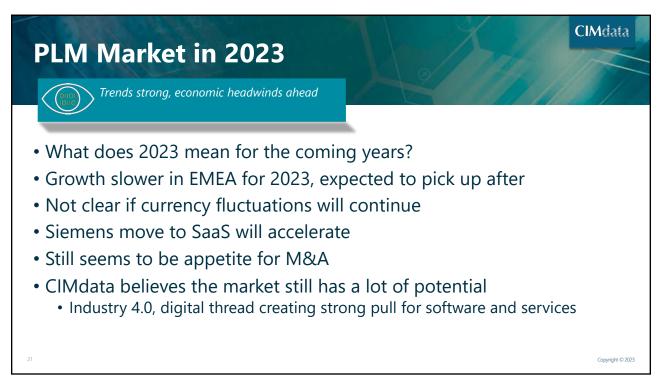

### **Revenue Ratios – Software vs. Services**

- Overall cPDm market: services are 54.6%
  - Driven by independent services providers
- Comprehensive cPDm providers
  - In 2022, Software was 73.4% vs. 26.6% for Services
  - In 2021, Software was 72.3% vs. 27.7% for Services
- Services ratio can change for several reasons
  - PLM solution providers developing products, packaging, and delivery bundles to reduce services
  - · Cloud-based products often claim to require less services, really just different types
  - Nature of services changing more need for skills in advanced PLM topics vs. IT installation and integration

#### 2023 PLM Market & Industry Forum—30 March 2023

| Comm        | ents on Tool Segments                                                                                                                                                             |
|-------------|-----------------------------------------------------------------------------------------------------------------------------------------------------------------------------------|
|             | ill be some impact from conflict in Ukraine                                                                                                                                       |
| Segment     | Comments                                                                                                                                                                          |
| MCAD-MD     | Expect continued slow growth in this segment as auto and A&D stagnate; most opportunity in countries investing in those industries                                                |
| MCAD-DF     | DF segment often affected by recession; results buoyed by Autodesk and PTC move to subscription; SOLIDWORKS a consistent performer                                                |
| CAM         | A bit stronger growth in 2022, expect high end of historical 5-7% range                                                                                                           |
| S&A         | Significant M&A activity in market leaders, trends driving growth will remain strong (smart connected product/Industry 4.0, need for more simulation on the left side of the Vee) |
| EDA         | Strong year, even stronger for others besides the leaders; same trends as S&A                                                                                                     |
| AEC         | Key to (re)defining the built world, expanding interest in discrete PLM capabilities; oil & gas affected by energy prices, economic turmoil. Severe currency impacts in 2022      |
| Other Tools | Again, smart connected products driving investments; e.g., Atlassian up 30+% again in last fiscal year                                                                            |