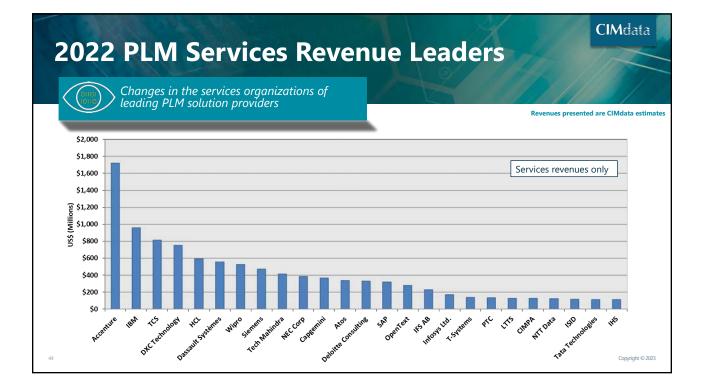

and delivery bundles to reduce services
  - · Cloud-based products often claim to require less services, really just different types
  - Nature of services changing more need for skills in advanced PLM topics vs. IT installation and integration

Copyright © 2023

**CIM**data



2023 PLM Market & Industry Forum—30 March 2023







#### 2023 PLM Market & Industry Forum—30 March 2023





# **CIMd**ata<sup>®</sup>

#### 2023 PLM Market & Industry Forum—30 March 2023





# **CIMdata**°

#### 2023 PLM Market & Industry Forum—30 March 2023







2023 PLM Market & Industry Forum—30 March 2023





**CIM**data<sup>®</sup>

2023 PLM Market & Industry Forum—30 March 2023













#### 2023 PLM Market & Industry Forum—30 March 2023







#### 2023 PLM Market & Industry Forum—30 March 2023













#### 2023 PLM Market & Industry Forum—30 March 2023







#### 2023 PLM Market & Industry Forum—30 March 2023







2023 PLM Market & Industry Forum—30 March 2023





# **CIM**data<sup>®</sup>

### **2022 PLM Market Results** 2023 PLM Market & Industry Forum—30 March 2023

### Discrete cPDm



The industries of interest span more than discrete manufacturing

- PLM came out of discrete manufacturing
- Comprehensive cPDm has always been about more than just that
- Platforms can support many industries, and do!
- What if we focus on discrete?

| Aerospace and Defense             |                                    |                  |                                |
|-----------------------------------|------------------------------------|------------------|--------------------