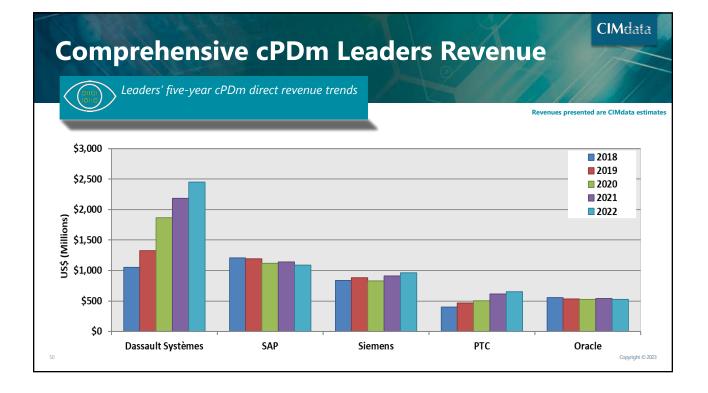

nt types
  - Nature of services changing more need for skills in advanced PLM topics vs. IT installation and integration

Copyright © 2023

**CIM**data



2023 PLM Market & Industry Forum—30 March 2023







#### 2023 PLM Market & Industry Forum—30 March 2023





# **CIMd**ata<sup>®</sup>

#### 2023 PLM Market & Industry Forum—30 March 2023





# **CIMdata**°

#### 2023 PLM Market & Industry Forum—30 March 2023







2023 PLM Market & Industry Forum—30 March 2023





**CIM**data<sup>®</sup>

2023 PLM Market & Industry Forum—30 March 2023













#### 2023 PLM Market & Industry Forum—30 March 2023







#### 2023 PLM Market & Industry Forum—30 March 2023













#### 2023 PLM Market & Industry Forum—30 March 2023







#### 2023 PLM Market & Industry Forum—30 March 2023







2023 PLM Market & Industry Forum—30 March 2023





# **CIM**data<sup>®</sup>

### **2022 PLM Market Results** 2023 PLM Market & Industry Forum—30 March 2023

### Discrete cPDm



The industries of interest span more than discrete manufacturing

- PLM came out of discrete manufacturing
- Comprehensive cPDm has always been about more than just that
- Platforms can support many industries, and do!
- What if we focus on discrete?

| Aerospace and Defense             |                                    |                  |                                |
|-----------------------------------|------------------------------------|------------------|--------------------------------|
| Auto & Other Transportation       | <ul> <li>automotive, tr</li> </ul> | uck, bus, train, | motorcycle