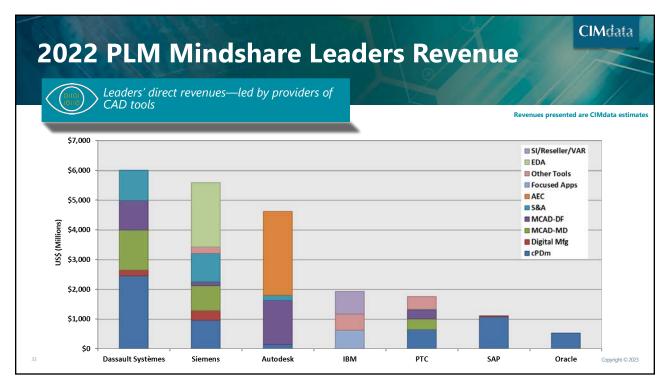

roviders
- Comprehensive cPDm providers
  - In 2022, Software was 73.4% vs. 26.6% for Services
  - In 2021, Software was 72.3% vs. 27.7% for Services
- Services ratio can change for several reasons
  - PLM solution providers developing products, packaging, and delivery bundles to reduce services
  - · Cloud-based products often claim to require less services, really just different types
  - Nature of services changing more need for skills in advanced PLM topics vs. IT installation and integration

Copyright © 2023

**CIM**data



2023 PLM Market & Industry Forum—30 March 2023







#### 2023 PLM Market & Industry Forum—30 March 2023





# **CIMd**ata<sup>®</sup>

#### 2023 PLM Market & Industry Forum—30 March 2023





# **CIMdata**°

#### 2023 PLM Market & Industry Forum—30 March 2023







2023 PLM Market & Industry Forum—30 March 2023





**CIM**data<sup>®</sup>

2023 PLM Market & Industry Forum—30 March 2023













#### 2023 PLM Market & Industry Forum—30 March 2023







#### 2023 PLM Market & Industry Forum—30 March 2023













#### 2023 PLM Market & Industry Forum—30 March 2023







#### 2023 PLM Market & Industry Forum—30 March 2023







2023 PLM Market & Industry Forum—30 March 2023





# **CIM**data<sup>®</sup>

### **2022 PLM Market Results** 2023 PLM Market & Industry Forum—30 March 2023

### Discrete cPDm



The industries of interest span more than discrete manufacturing

- PLM came out of discrete manufacturing
- Comprehensive cPDm has always been about more than just that
- Platforms can support many industries, and do!
- What if we foc