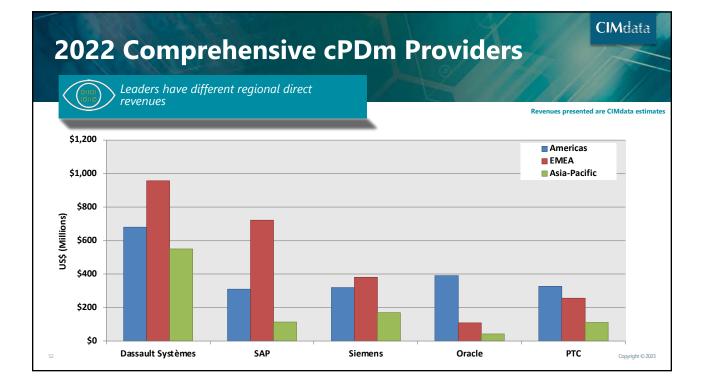

skills in advanced PLM topics vs. IT installation and integration

Copyright © 2023

**CIM**data



2023 PLM Market & Industry Forum—30 March 2023







#### 2023 PLM Market & Industry Forum—30 March 2023





# **CIMd**ata<sup>®</sup>

#### 2023 PLM Market & Industry Forum—30 March 2023





# **CIMdata**°

#### 2023 PLM Market & Industry Forum—30 March 2023







2023 PLM Market & Industry Forum—30 March 2023





**CIM**data<sup>®</sup>

2023 PLM Market & Industry Forum—30 March 2023













#### 2023 PLM Market & Industry Forum—30 March 2023







#### 2023 PLM Market & Industry Forum—30 March 2023













#### 2023 PLM Market & Industry Forum—30 March 2023







#### 2023 PLM Market & Industry Forum—30 March 2023







2023 PLM Market & Industry Forum—30 March 2023





# **CIM**data<sup>®</sup>

### **2022 PLM Market Results** 2023 PLM Market & Industry Forum—30 March 2023

### Discrete cPDm



The industries of interest span more than discrete manufacturing

- PLM came out of discrete manufacturing
- Comprehensive cPDm has always been about more than just that
- Platforms can support many industries, and do!
- What if we focus on discrete?

| Aerospace and Defense             |                                    |                  |                                |
|-----------------------------------|------------------------------------|------------------|--------------------------------|
| Auto & Other Transportation       | <ul> <li>automotive, tr</li> </ul> | uck, bus, train, | motorcycle                     |
| Electronics - electronics, tele   |