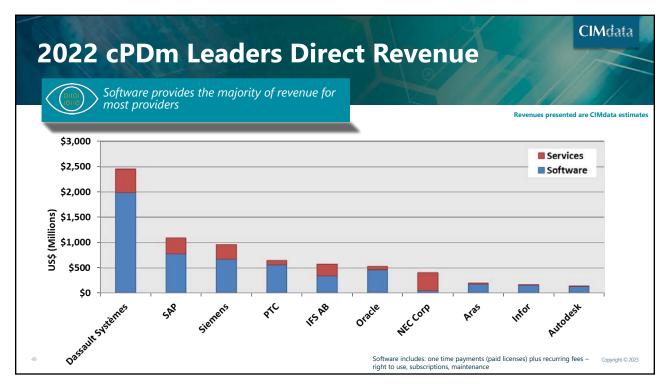

rent types
  - Nature of services changing more need for skills in advanced PLM topics vs. IT installation and integration

Copyright © 2023

**CIM**data



2023 PLM Market & Industry Forum—30 March 2023







#### 2023 PLM Market & Industry Forum—30 March 2023





# **CIMd**ata<sup>®</sup>

#### 2023 PLM Market & Industry Forum—30 March 2023





# **CIMdata**°

#### 2023 PLM Market & Industry Forum—30 March 2023







2023 PLM Market & Industry Forum—30 March 2023





**CIM**data<sup>®</sup>

2023 PLM Market & Industry Forum—30 March 2023













#### 2023 PLM Market & Industry Forum—30 March 2023







#### 2023 PLM Market & Industry Forum—30 March 2023













#### 2023 PLM Market & Industry Forum—30 March 2023







#### 2023 PLM Market & Industry Forum—30 March 2023







2023 PLM Market & Industry Forum—30 March 2023





# **CIM**data<sup>®</sup>

### **2022 PLM Market Results** 2023 PLM Market & Industry Forum—30 March 2023

### Discrete cPDm



The industries of interest span more than discrete manufacturing

- PLM came out of discrete manufacturing
- Comprehensive cPDm has always been about more than just that
- Platforms can support many industries, and do!
- What if we focus on discrete?

| Aerospace and Defense             |                                    |                  |                                |
|-----------------------------------|------------------------------------|------------------|--------------------------------|
| Auto & Other Transportation       | <ul> <li>automotive, tr</li> </ul> | uck, bus, train, | motorcycle