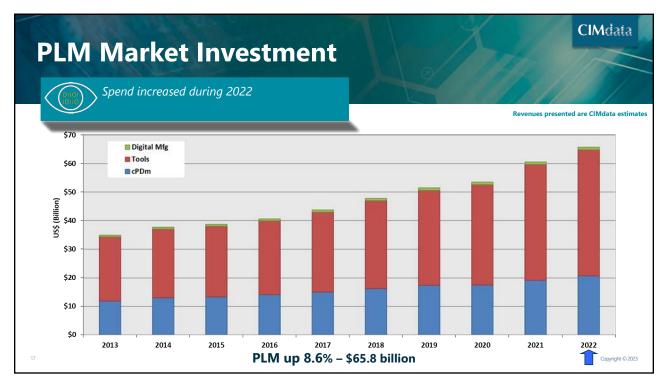

| 202 | 22 Market Results<br>Results by segment (US\$ Millions) |               | Ì de la compañía de l | CIMdata        |
|-----|---------------------------------------------------------|---------------|--------------------------------------------------------------------------------------------------------------------------------------------------------------------------------------------------------------------------------------------------------------------------------------------------------------------------------------------------------------------------------------------------------------------------------------------------------------------------------------------------------------------------------------------------------------------------------------------------------------------------------------------------------------------------------------------------------------------------------------------------------------------------------------------------------------------------------------------------------------------------------------------------------------------------------------------------------------------------------------------------------------------------------------------------------------------------------------------------------------------------------------------------------------------------------------------------------------------------------------------------------------------------------------------------------------------------------------------------------------------------------------------------------------------------------------------------------------------------------------------------------------------------------------------------------------------------------------------------------------------------------------------------------------------------------------------------------------------------------------------------------------------------------------------------------------------------------------------------------------------------------------------------------------------------------------------------------------------------------------------------------------------------------------------------------------------------------------------------------------------------------|----------------|
|     | Segment                                                 | 2022 Revenues | YoY Growth                                                                                                                                                                                                                                                                                                                                                                                                                                                                                                                                                                                                                                                                                                                                                                                                                                                                                                                                                                                                                                                                                                                                                                                                                                                                                                                                                                                                                                                                                                                                                                                                                                                                                                                                                                                                                                                                                                                                                                                                                                                                                                                     |                |
|     | cPDm Comprehensive Technology Providers                 | \$8,392.6     | 8.5%                                                                                                                                                                                                                                                                                                                                                                                                                                                                                                                                                                                                                                                                                                                                                                                                                                                                                                                                                                                                                                                                                                                                                                                                                                                                                                                                                                                                                                                                                                                                                                                                                                                                                                                                                                                                                                                                                                                                                                                                                                                                                                                           |                |
|     | cPDm-Focused Applications                               | \$3,099.2     | 8.5%                                                                                                                                                                                                                                                                                                                                                                                                                                                                                                                                                                                                                                                                                                                                                                                                                                                                                                                                                                                                                                                                                                                                                                                                                                                                                                                                                                                                                                                                                                                                                                                                                                                                                                                                                                                                                                                                                                                                                                                                                                                                                                                           |                |
|     | Digital Manufacturing                                   | \$893.4       | 2.1%                                                                                                                                                                                                                                                                                                                                                                                                                                                                                                                                                                                                                                                                                                                                                                                                                                                                                                                                                                                                                                                                                                                                                                                                                                                                                                                                                                                                                                                                                                                                                                                                                                                                                                                                                                                                                                                                                                                                                                                                                                                                                                                           |                |
|     | SI/Reseller/VAR                                         | \$9,261.4     | 7.6%                                                                                                                                                                                                                                                                                                                                                                                                                                                                                                                                                                                                                                                                                                                                                                                                                                                                                                                                                                                                                                                                                                                                                                                                                                                                                                                                                                                                                                                                                                                                                                                                                                                                                                                                                                                                                                                                                                                                                                                                                                                                                                                           |                |
|     | Tools                                                   |               |                                                                                                                                                                                                                                                                                                                                                                                                                                                                                                                                                                                                                                                                                                                                                                                                                                                                                                                                                                                                                                                                                                                                                                                                                                                                                                                                                                                                                                                                                                                                                                                                                                                                                                                                                                                                                                                                                                                                                                                                                                                                                                                                |                |
|     | MCAD-Multi-Discipline                                   | \$4,056.5     | 1.2%                                                                                                                                                                                                                                                                                                                                                                                                                                                                                                                                                                                                                                                                                                                                                                                                                                                                                                                                                                                                                                                                                                                                                                                                                                                                                                                                                                                                                                                                                                                                                                                                                                                                                                                                                                                                                                                                                                                                                                                                                                                                                                                           |                |
|     | MCAD-Design-Focused                                     | \$4,197.9     | 8.2%                                                                                                                                                                                                                                                                                                                                                                                                                                                                                                                                                                                                                                                                                                                                                                                                                                                                                                                                                                                                                                                                                                                                                                                                                                                                                                                                                                                                                                                                                                                                                                                                                                                                                                                                                                                                                                                                                                                                                                                                                                                                                                                           |                |
|     | Non-Bundled CAM                                         | \$1,697.5     | 8.1%                                                                                                                                                                                                                                                                                                                                                                                                                                                                                                                                                                                                                                                                                                                                                                                                                                                                                                                                                                                                                                                                                                                                                                                                                                                                                                                                                                                                                                                                                                                                                                                                                                                                                                                                                                                                                                                                                                                                                                                                                                                                                                                           |                |
|     | Simulation & Analysis                                   | \$9,010.2     | 8.2%                                                                                                                                                                                                                                                                                                                                                                                                                                                                                                                                                                                                                                                                                                                                                                                                                                                                                                                                                                                                                                                                                                                                                                                                                                                                                                                                                                                                                                                                                                                                                                                                                                                                                                                                                                                                                                                                                                                                                                                                                                                                                                                           |                |
|     | Other Tools (e.g., ALM)                                 | \$2,103.5     | 7.7%                                                                                                                                                                                                                                                                                                                                                                                                                                                                                                                                                                                                                                                                                                                                                                                                                                                                                                                                                                                                                                                                                                                                                                                                                                                                                                                                                                                                                                                                                                                                                                                                                                                                                                                                                                                                                                                                                                                                                                                                                                                                                                                           |                |
|     | EDA                                                     | \$14,946.9    | 12.5%                                                                                                                                                                                                                                                                                                                                                                                                                                                                                                                                                                                                                                                                                                                                                                                                                                                                                                                                                                                                                                                                                                                                                                                                                                                                                                                                                                                                                                                                                                                                                                                                                                                                                                                                                                                                                                                                                                                                                                                                                                                                                                                          |                |
|     | AEC                                                     | \$8,139.3     | 8.3%                                                                                                                                                                                                                                                                                                                                                                                                                                                                                                                                                                                                                                                                                                                                                                                                                                                                                                                                                                                                                                                                                                                                                                                                                                                                                                                                                                                                                                                                                                                                                                                                                                                                                                                                                                                                                                                                                                                                                                                                                                                                                                                           |                |
| 5   | Total                                                   | \$65,798.3    | 8.6%                                                                                                                                                                                                                                                                                                                                                                                                                                                                                                                                                                                                                                                                                                                                                                                                                                                                                                                                                                                                                                                                                                                                                                                                                                                                                                                                                                                                                                                                                                                                                                                                                                                                                                                                                                                                                                                                                                                                                                                                                                                                                                                           | Copyright © 20 |