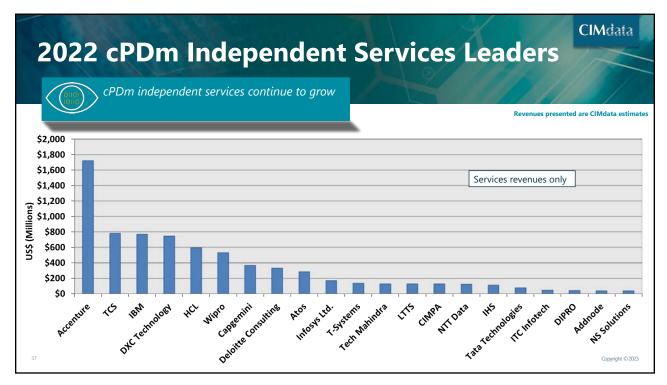

|
| Utilities - electricity, gas, wat | er and drainage                    | , telecom opera  | ators                          |
| Shipbuilding                      |                                    |                  |                                |
| Construction - civil engineering  | ng, EPC, home                      | building         |                                |
| Infrastructure - roadways, air    | ports, harbors,                    | railway system   | IS                             |
| Other - financial services, ins   | urance, etc.                       |                  |                                |

Copyright © 2023

**CIM**data





#### 2023 PLM Market & Industry Forum—30 March 2023







2023 PLM Market & Industry Forum—30 March 2023





# **CIMd**ata<sup>®</sup>

#### 2023 PLM Market & Industry Forum—30 March 2023



| Comm        | ents on Tool Segments                                                                                                                                                             |
|-------------|-----------------------------------------------------------------------------------------------------------------------------------------------------------------------------------|
|             | ill be some impact from conflict in Ukraine                                                                                                                                       |
| Segment     | Comments