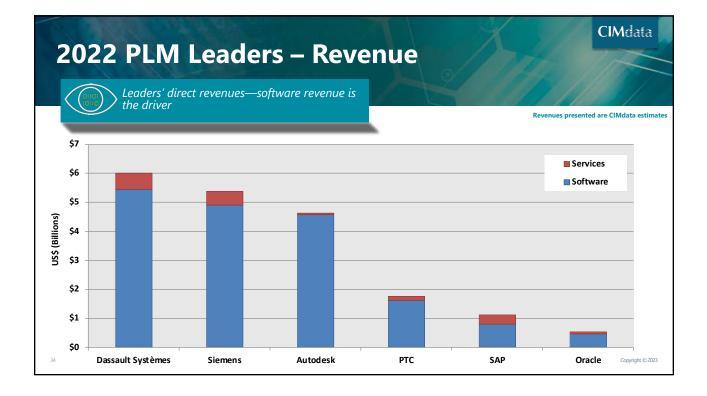

### **Revenue Ratios – Software vs. Services**

- Overall cPDm market: services are 54.6%
  - Driven by independent services providers
- Comprehensive cPDm providers
  - In 2022, Software was 73.4% vs. 26.6% for Services
  - In 2021, Software was 72.3% vs. 27.7% for Services
- Services ratio can change for several reasons
  - PLM solution providers developing products, packaging, and delivery bundles to reduce services
  - · Cloud-based products often claim to require less services, really just different types
  - Nature of services changing more need for skills in advanced PLM topics vs. IT installation and integration