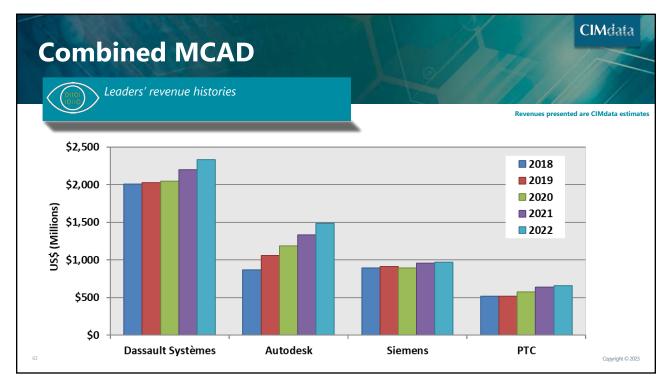

#### 2023 PLM Market & Industry Forum—30 March 2023

| Comm        | ents on Tool Segments                                                                                                                                                             |
|-------------|-----------------------------------------------------------------------------------------------------------------------------------------------------------------------------------|
|             | ill be some impact from conflict in Ukraine                                                                                                                                       |
| Segment     | Comments                                                                                                                                                                          |
| MCAD-MD     | Expect continued slow growth in this segment as auto and A&D stagnate; most opportunity in countries investing in those industries                                                |
| MCAD-DF     | DF segment often affected by recession; results buoyed by Autodesk and PTC move to subscription; SOLIDWORKS a consistent performer                                                |
| CAM         | A bit stronger growth in 2022, expect high end of historical 5-7% range                                                                                                           |
| S&A         | Significant M&A activity in market leaders, trends driving growth will remain strong (smart connected product/Industry 4.0, need for more simulation on the left side of the Vee) |
| EDA         | Strong year, even stronger for others besides the leaders; same trends as S&A                                                                                                     |
| AEC         | Key to (re)defining the built world, expanding interest in discrete PLM capabilities; oil & gas affected by energy prices, economic turmoil. Severe currency impacts in 2022      |
| Other Tools | Again, smart connected products driving investments; e.g., Atlassian up 30+% again in last fiscal year                                                                            |